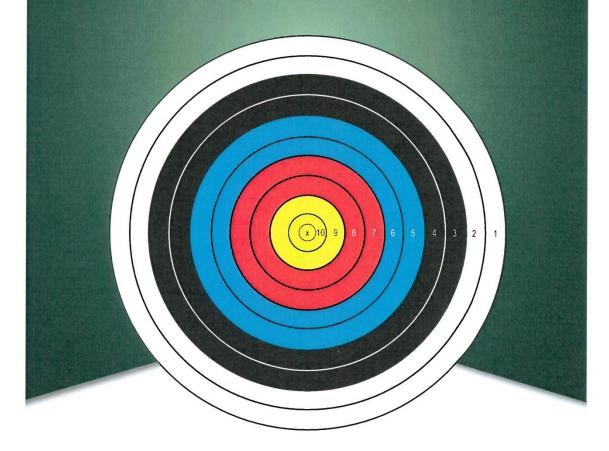

The OZBOW system shows your success with archery. To progress to the next level, you record your scores for 30 consecutive arrows. The target below shows the value of each hit (the central "x" circle counts as 10). If your arrow cuts through a line between the circles, you get the HIGHER score.