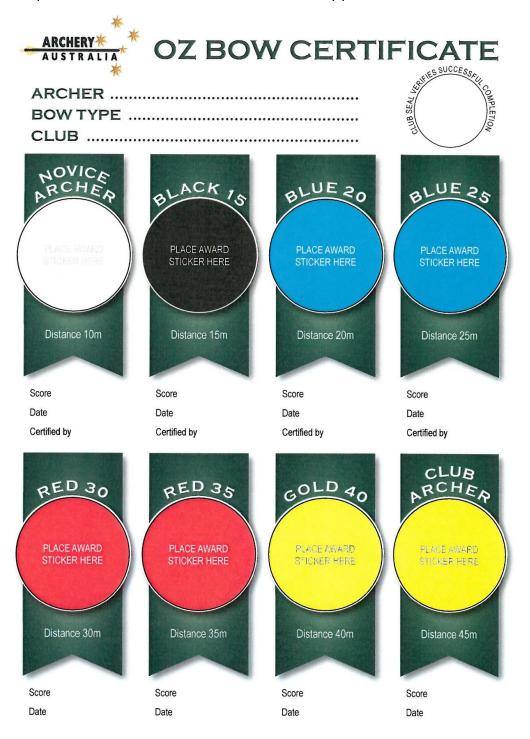

#### 2. CERTIFICATE

200 Oz Bow certificates printed on laminated paper.

Each participate receives an OzBow Certificate which they place their Award Stickers.

## 3. AWARD STICKERS

Each kit comes with 8 boxes of 200 Award Stickers on a roll dispenser. One sticker for each award level.